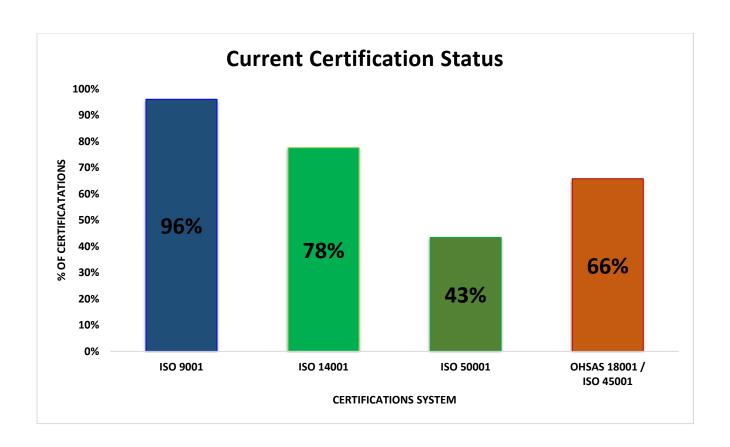

## **ISO & Related Certifications**

| The content of the    |     |                                                                                      |                    | Certif   | ication Status | of IVL Plants |               |                  |       |              |         |                         |
|--------------------------------------------------------------------------------------------------------------------------------------------------------------------------------------------------------------------------------------------------------------------------------------------------------------------------------------------------------------------------------------------------------------------------------------------------------------------------------------------------------------------------------------------------------------------------------------------------------------------------------------------------------------------------------------------------------------------------------------------------------------------------------------------------------------------------------------------------------------------------------------------------------------------------------------------------------------------------------------------------------------------------------------------------------------------------------------------------------------------------------------------------------------------------------------------------------------------------------------------------------------------------------------------------------------------------------------------------------------------------------------------------------------------------------------------------------------------------------------------------------------------------------------------------------------------------------------------------------------------------------------------------------------------------------------------------------------------------------------------------------------------------------------------------------------------------------------------------------------------------------------------------------------------------------------------------------------------------------------------------------------------------------------------------------------------------------------------------------------------------------|-----|--------------------------------------------------------------------------------------|--------------------|----------|----------------|---------------|---------------|------------------|-------|--------------|---------|-------------------------|
|                                                                                                                                                                                                                                                                                                                                                                                                                                                                                                                                                                                                                                                                                                                                                                                                                                                                                                                                                                                                                                                                                                                                                                                                                                                                                                                                                                                                                                                                                                                                                                                                                                                                                                                                                                                                                                                                                                                                                                                                                                                                                                                                | No. | Plants                                                                               | Country            |          |                |               | OHSAS 18001 / | ISO 22000 / FSSC | FMAS  | OEKO-TEX*    | \$48000 | Others                  |
|                                                                                                                                                                                                                                                                                                                                                                                                                                                                                                                                                                                                                                                                                                                                                                                                                                                                                                                                                                                                                                                                                                                                                                                                                                                                                                                                                                                                                                                                                                                                                                                                                                                                                                                                                                                                                                                                                                                                                                                                                                                                                                                                |     |                                                                                      | ·                  | 130 3001 | 130 14001      | 130 30001     | ISO 45001     | 22000            | EWIAS | Standard 100 | 388000  | Others                  |
| 1.                                                                                                                                                                                                                                                                                                                                                                                                                                                                                                                                                                                                                                                                                                                                                                                                                                                                                                                                                                                                                                                                                                                                                                                                                                                                                                                                                                                                                                                                                                                                                                                                                                                                                                                                                                                                                                                                                                                                                                                                                                                                                                                             | •   | Indorama Ventures Packaging (Ghana) (IVPG) Egyptian Indian Polyester Company (EIPET) |                    |          |                |               |               |                  |       |              |         |                         |
| 3                                                                                                                                                                                                                                                                                                                                                                                                                                                                                                                                                                                                                                                                                                                                                                                                                                                                                                                                                                                                                                                                                                                                                                                                                                                                                                                                                                                                                                                                                                                                                                                                                                                                                                                                                                                                                                                                                                                                                                                                                                                                                                                              | 3   | Medco Plast for Packing and Packaging Systems                                        |                    |          |                |               |               |                  |       |              |         | SEDEX (SMETA4P) & SGP 8 |
| 1                                                                                                                                                                                                                                                                                                                                                                                                                                                                                                                                                                                                                                                                                                                                                                                                                                                                                                                                                                                                                                                                                                                                                                                                                                                                                                                                                                                                                                                                                                                                                                                                                                                                                                                                                                                                                                                                                                                                                                                                                                                                                                                              |     |                                                                                      |                    |          |                |               |               |                  |       |              |         |                         |
|                                                                                                                                                                                                                                                                                                                                                                                                                                                                                                                                                                                                                                                                                                                                                                                                                                                                                                                                                                                                                                                                                                                                                                                                                                                                                                                                                                                                                                                                                                                                                                                                                                                                                                                                                                                                                                                                                                                                                                                                                                                                                                                                | 5   | Indorama Ventures Packaging (Nigeria) (IVPN)                                         |                    |          |                |               |               |                  |       |              |         |                         |
| 1                                                                                                                                                                                                                                                                                                                                                                                                                                                                                                                                                                                                                                                                                                                                                                                                                                                                                                                                                                                                                                                                                                                                                                                                                                                                                                                                                                                                                                                                                                                                                                                                                                                                                                                                                                                                                                                                                                                                                                                                                                                                                                                              |     | FiberVisions (China) (FV China)                                                      |                    |          |                |               |               |                  |       |              |         |                         |
| Description   Company      |     |                                                                                      |                    |          |                |               |               |                  |       |              |         |                         |
| 13. Performance Memory Name (1997)   100   100   100   100   100   100   100   100   100   100   100   100   100   100   100   100   100   100   100   100   100   100   100   100   100   100   100   100   100   100   100   100   100   100   100   100   100   100   100   100   100   100   100   100   100   100   100   100   100   100   100   100   100   100   100   100   100   100   100   100   100   100   100   100   100   100   100   100   100   100   100   100   100   100   100   100   100   100   100   100   100   100   100   100   100   100   100   100   100   100   100   100   100   100   100   100   100   100   100   100   100   100   100   100   100   100   100   100   100   100   100   100   100   100   100   100   100   100   100   100   100   100   100   100   100   100   100   100   100   100   100   100   100   100   100   100   100   100   100   100   100   100   100   100   100   100   100   100   100   100   100   100   100   100   100   100   100   100   100   100   100   100   100   100   100   100   100   100   100   100   100   100   100   100   100   100   100   100   100   100   100   100   100   100   100   100   100   100   100   100   100   100   100   100   100   100   100   100   100   100   100   100   100   100   100   100   100   100   100   100   100   100   100   100   100   100   100   100   100   100   100   100   100   100   100   100   100   100   100   100   100   100   100   100   100   100   100   100   100   100   100   100   100   100   100   100   100   100   100   100   100   100   100   100   100   100   100   100   100   100   100   100   100   100   100   100   100   100   100   100   100   100   100   100   100   100   100   100   100   100   100   100   100   100   100   100   100   100   100   100   100   100   100   100   100   100   100   100   100   100   100   100   100   100   100   100   100   100   100   100   100   100   100   100   100   100   100   100   100   100   100   100   100   100   100   100   100   100   100   100   100   100   100   100   100   |     |                                                                                      |                    |          |                |               |               |                  |       |              |         | IATF 16949:2016         |
| 10   Tel Performance (1977)   100   100   100   100   100   100   100   100   100   100   100   100   100   100   100   100   100   100   100   100   100   100   100   100   100   100   100   100   100   100   100   100   100   100   100   100   100   100   100   100   100   100   100   100   100   100   100   100   100   100   100   100   100   100   100   100   100   100   100   100   100   100   100   100   100   100   100   100   100   100   100   100   100   100   100   100   100   100   100   100   100   100   100   100   100   100   100   100   100   100   100   100   100   100   100   100   100   100   100   100   100   100   100   100   100   100   100   100   100   100   100   100   100   100   100   100   100   100   100   100   100   100   100   100   100   100   100   100   100   100   100   100   100   100   100   100   100   100   100   100   100   100   100   100   100   100   100   100   100   100   100   100   100   100   100   100   100   100   100   100   100   100   100   100   100   100   100   100   100   100   100   100   100   100   100   100   100   100   100   100   100   100   100   100   100   100   100   100   100   100   100   100   100   100   100   100   100   100   100   100   100   100   100   100   100   100   100   100   100   100   100   100   100   100   100   100   100   100   100   100   100   100   100   100   100   100   100   100   100   100   100   100   100   100   100   100   100   100   100   100   100   100   100   100   100   100   100   100   100   100   100   100   100   100   100   100   100   100   100   100   100   100   100   100   100   100   100   100   100   100   100   100   100   100   100   100   100   100   100   100   100   100   100   100   100   100   100   100   100   100   100   100   100   100   100   100   100   100   100   100   100   100   100   100   100   100   100   100   100   100   100   100   100   100   100   100   100   100   100   100   100   100   100   100   100   100   100   100   100   100   100   100   100   100   100   100    | 10  | Performance Fibers (Kaiping) (PFK)                                                   |                    |          |                |               |               |                  |       |              |         |                         |
| 13   First March Production (PTP)   Statement   Stat   |     |                                                                                      |                    |          |                |               |               |                  |       |              |         |                         |
| March   Continued Register Markows (1970)   Indicated   Indicate   |     |                                                                                      |                    |          |                |               |               |                  |       |              |         |                         |
| 15   File Machine Winter Processing Analysis of Processing Committee Commi   | 14  | PT. Indorama Polychem Indonesia (PTIPCI)                                             |                    |          |                |               |               |                  |       |              |         |                         |
| Total Month Information Month (Month Information Month)   Month Information Month    |     |                                                                                      |                    |          |                |               |               |                  |       |              |         |                         |
| Bit   Repair Name   Repair N   |     |                                                                                      |                    |          |                |               |               |                  |       |              |         |                         |
| 22   Sept Ambre                                                                                                                                                                                                                                                                                                                                                                                                                                                                                                                                                                                                                                                                                                                                                                                                                                                                                                                                                                                                                                                                                                                                                                                                                                                                                                                                                                                                                                                                                                                                                                                                                                                                                                                                                                                                                                                                                                                                                                                                                                                                                                                |     | Micro Polynet (MPPI)                                                                 |                    |          |                |               |               |                  |       |              |         |                         |
| 23   Independent Production (Principle Production (Principle Principle Pri   |     |                                                                                      |                    |          |                |               |               |                  |       |              |         |                         |
| 22   Solican Vertical Package (Palipson (1974) Charles   Part Palipson (1974) Charles   Par   | 20  | Indorama Synthetics India - Fibers                                                   | India              |          |                |               |               |                  |       |              |         |                         |
| Section   Comment   Comm   | 21  | Indorama Ventures Packaging Myanmar (IVPML)                                          |                    |          |                |               |               |                  |       |              |         |                         |
| 25   Section Wilder Probage Propriet (Village Propriet Probage Probage Propriet Probage Probage Probage Probage Probage Propriet Probage Pro   |     |                                                                                      |                    |          |                |               |               |                  |       |              |         |                         |
| 25   Section Venture Prologing Religions (1977)   Belotical                                                                                                                                                                                                                                                                                                                                                                                                                                                                                                                                                                                                                                                                                                                                                                                                                                                                                                                                                                                                                                                                                                                                                                                                                                                                                                                                                                                                                                                                                                                                                                                                                                                                                                                                                                                                                                                                                                                                                                                                                                                                    |     |                                                                                      |                    |          |                |               |               |                  |       |              |         |                         |
| 15   Marchan Molecum Prologon (Philippines (Marchan)   Marchan)                                                                                                                                                                                                                                                                                                                                                                                                                                                                                                                                                                                                                                                                                                                                                                                                                                                                                                                                                                                                                                                                                                                                                                                                                                                                                                                                                                                                                                                                                                                                                                                                                                                                                                                                                                                                                                                                                                                                                                                                                                                                | 25  | Indorama Ventures Packaging Philippines (IVPPC) - Meycauayan                         |                    |          |                |               |               |                  |       |              |         |                         |
| 27   Deciman Marking (BM)                                                                                                                                                                                                                                                                                                                                                                                                                                                                                                                                                                                                                                                                                                                                                                                                                                                                                                                                                                                                                                                                                                                                                                                                                                                                                                                                                                                                                                                                                                                                                                                                                                                                                                                                                                                                                                                                                                                                                                                                                                                                                                      | 26  | Indorama Ventures Packaging Philippines (IVPPC) - Bacolod                            | The Philippines    |          |                |               |               |                  |       |              |         |                         |
| 29   Section Processing (IPPA 2)   Trained                                                                                                                                                                                                                                                                                                                                                                                                                                                                                                                                                                                                                                                                                                                                                                                                                                                                                                                                                                                                                                                                                                                                                                                                                                                                                                                                                                                                                                                                                                                                                                                                                                                                                                                                                                                                                                                                                                                                                                                                                                                                                     | 27  | Indorama Holdings (IRH)                                                              |                    |          |                | _             |               |                  |       |              |         |                         |
| 30                                                                                                                                                                                                                                                                                                                                                                                                                                                                                                                                                                                                                                                                                                                                                                                                                                                                                                                                                                                                                                                                                                                                                                                                                                                                                                                                                                                                                                                                                                                                                                                                                                                                                                                                                                                                                                                                                                                                                                                                                                                                                                                             | 28  | ES FiberVisions (Thailand) (JV)                                                      |                    |          |                |               |               |                  |       |              |         |                         |
| 32   Nortice Project Productics - Report (Pr. 1)   Tribuled                                                                                                                                                                                                                                                                                                                                                                                                                                                                                                                                                                                                                                                                                                                                                                                                                                                                                                                                                                                                                                                                                                                                                                                                                                                                                                                                                                                                                                                                                                                                                                                                                                                                                                                                                                                                                                                                                                                                                                                                                                                                    | 30  | Indorama Petrochem (IRPTA)                                                           |                    |          |                |               |               |                  |       |              |         |                         |
| 12                                                                                                                                                                                                                                                                                                                                                                                                                                                                                                                                                                                                                                                                                                                                                                                                                                                                                                                                                                                                                                                                                                                                                                                                                                                                                                                                                                                                                                                                                                                                                                                                                                                                                                                                                                                                                                                                                                                                                                                                                                                                                                                             |     |                                                                                      |                    |          |                |               |               |                  |       |              |         |                         |
| 3.8   Petron (Plantad) (sphor (PR - 1)   Plantad                                                                                                                                                                                                                                                                                                                                                                                                                                                                                                                                                                                                                                                                                                                                                                                                                                                                                                                                                                                                                                                                                                                                                                                                                                                                                                                                                                                                                                                                                                                                                                                                                                                                                                                                                                                                                                                                                                                                                                                                                                                                               | 32  | Indorama Polyester Industries - Rayong (IPI - R)                                     |                    |          |                |               |               |                  |       |              |         |                         |
| 130   Perform (Planial Plancheson PR 1- N)                                                                                                                                                                                                                                                                                                                                                                                                                                                                                                                                                                                                                                                                                                                                                                                                                                                                                                                                                                                                                                                                                                                                                                                                                                                                                                                                                                                                                                                                                                                                                                                                                                                                                                                                                                                                                                                                                                                                                                                                                                                                                     | 33  | Indorama Polymers (IRP)                                                              |                    |          |                |               |               |                  |       |              |         |                         |
| 15                                                                                                                                                                                                                                                                                                                                                                                                                                                                                                                                                                                                                                                                                                                                                                                                                                                                                                                                                                                                                                                                                                                                                                                                                                                                                                                                                                                                                                                                                                                                                                                                                                                                                                                                                                                                                                                                                                                                                                                                                                                                                                                             |     |                                                                                      |                    |          |                |               |               |                  |       |              |         |                         |
| Tabled                                                                                                                                                                                                                                                                                                                                                                                                                                                                                                                                                                                                                                                                                                                                                                                                                                                                                                                                                                                                                                                                                                                                                                                                                                                                                                                                                                                                                                                                                                                                                                                                                                                                                                                                                                                                                                                                                                                                                                                                                                                                                                                         |     |                                                                                      |                    |          |                |               |               |                  |       |              |         |                         |
|                                                                                                                                                                                                                                                                                                                                                                                                                                                                                                                                                                                                                                                                                                                                                                                                                                                                                                                                                                                                                                                                                                                                                                                                                                                                                                                                                                                                                                                                                                                                                                                                                                                                                                                                                                                                                                                                                                                                                                                                                                                                                                                                | 37  | Petform (Thailand) Rayong (PFL - R)                                                  |                    |          |                |               |               |                  |       |              |         |                         |
| 19   Glescoff Hohms                                                                                                                                                                                                                                                                                                                                                                                                                                                                                                                                                                                                                                                                                                                                                                                                                                                                                                                                                                                                                                                                                                                                                                                                                                                                                                                                                                                                                                                                                                                                                                                                                                                                                                                                                                                                                                                                                                                                                                                                                                                                                                            | 38  | TPT Petrochemicals (TPT)                                                             |                    |          |                |               |               |                  |       |              |         |                         |
| 41   Calvand Certif Rent   Carch   C   |     |                                                                                      |                    |          |                |               |               |                  |       |              |         |                         |
| A                                                                                                                                                                                                                                                                                                                                                                                                                                                                                                                                                                                                                                                                                                                                                                                                                                                                                                                                                                                                                                                                                                                                                                                                                                                                                                                                                                                                                                                                                                                                                                                                                                                                                                                                                                                                                                                                                                                                                                                                                                                                                                                              |     |                                                                                      |                    |          |                |               |               |                  |       |              |         |                         |
| 43   Welman France Recyclage (WFB)   France                                                                                                                                                                                                                                                                                                                                                                                                                                                                                                                                                                                                                                                                                                                                                                                                                                                                                                                                                                                                                                                                                                                                                                                                                                                                                                                                                                                                                                                                                                                                                                                                                                                                                                                                                                                                                                                                                                                                                                                                                                                                                    |     |                                                                                      |                    |          |                |               |               |                  |       |              |         |                         |
| Add   Classcott Longbaulte                                                                                                                                                                                                                                                                                                                                                                                                                                                                                                                                                                                                                                                                                                                                                                                                                                                                                                                                                                                                                                                                                                                                                                                                                                                                                                                                                                                                                                                                                                                                                                                                                                                                                                                                                                                                                                                                                                                                                                                                                                                                                                     | 43  | Wellman France Recyclage (WFR)                                                       | France             |          |                |               |               |                  |       |              |         |                         |
| 46   Per Fiber (Per Fiber)   Germany                                                                                                                                                                                                                                                                                                                                                                                                                                                                                                                                                                                                                                                                                                                                                                                                                                                                                                                                                                                                                                                                                                                                                                                                                                                                                                                                                                                                                                                                                                                                                                                                                                                                                                                                                                                                                                                                                                                                                                                                                                                                                           | 44  | Glanzstoff Longlaville                                                               |                    |          |                |               |               |                  |       |              |         |                         |
| ## Trevar (TG - Bollage) ## Trevar (TG - Bolla |     |                                                                                      |                    |          |                |               |               |                  |       |              |         |                         |
| 48   Schoeler Greinfel Wood   Germany                                                                                                                                                                                                                                                                                                                                                                                                                                                                                                                                                                                                                                                                                                                                                                                                                                                                                                                                                                                                                                                                                                                                                                                                                                                                                                                                                                                                                                                                                                                                                                                                                                                                                                                                                                                                                                                                                                                                                                                                                                                                                          |     |                                                                                      |                    |          |                |               |               |                  |       |              |         |                         |
| Section   Company   Commany   Comm   |     |                                                                                      |                    |          |                |               |               |                  |       |              |         |                         |
| State   Utility   The Challenge   The Challe   | 49  | Schoeller GmbH Wool                                                                  | Germany            |          |                |               |               |                  |       |              |         |                         |
| 52   Welman International (WIL)                                                                                                                                                                                                                                                                                                                                                                                                                                                                                                                                                                                                                                                                                                                                                                                                                                                                                                                                                                                                                                                                                                                                                                                                                                                                                                                                                                                                                                                                                                                                                                                                                                                                                                                                                                                                                                                                                                                                                                                                                                                                                                | 50  | Indorama Ventures Polymers Germany GmbH                                              | Germany            |          |                |               |               |                  |       |              |         |                         |
| 55   Apple tareal 2 Barrian                                                                                                                                                                                                                                                                                                                                                                                                                                                                                                                                                                                                                                                                                                                                                                                                                                                                                                                                                                                                                                                                                                                                                                                                                                                                                                                                                                                                                                                                                                                                                                                                                                                                                                                                                                                                                                                                                                                                                                                                                                                                                                    | 51  | UTT Technische Textilien - Fibers                                                    | Germany            |          |                |               |               |                  |       |              |         | IATF 16949:2016         |
| 5-5   Glavast 2 Dimona                                                                                                                                                                                                                                                                                                                                                                                                                                                                                                                                                                                                                                                                                                                                                                                                                                                                                                                                                                                                                                                                                                                                                                                                                                                                                                                                                                                                                                                                                                                                                                                                                                                                                                                                                                                                                                                                                                                                                                                                                                                                                                         |     | Avgol Israel 1 Barkan                                                                |                    |          |                |               |               |                  |       |              |         |                         |
| 55   Glasset Freedings   Lisenbourg                                                                                                                                                                                                                                                                                                                                                                                                                                                                                                                                                                                                                                                                                                                                                                                                                                                                                                                                                                                                                                                                                                                                                                                                                                                                                                                                                                                                                                                                                                                                                                                                                                                                                                                                                                                                                                                                                                                                                                                                                                                                                            | 54  | Avgol Israel 2 Dimona                                                                |                    |          |                |               |               |                  |       |              |         |                         |
| Sea   Indicatant Percentage (IVE)   The Netherlands                                                                                                                                                                                                                                                                                                                                                                                                                                                                                                                                                                                                                                                                                                                                                                                                                                                                                                                                                                                                                                                                                                                                                                                                                                                                                                                                                                                                                                                                                                                                                                                                                                                                                                                                                                                                                                                                                                                                                                                                                                                                            | 55  | Glanzstoff Sicrem                                                                    | Italy              |          |                |               |               |                  |       |              |         |                         |
| 58                                                                                                                                                                                                                                                                                                                                                                                                                                                                                                                                                                                                                                                                                                                                                                                                                                                                                                                                                                                                                                                                                                                                                                                                                                                                                                                                                                                                                                                                                                                                                                                                                                                                                                                                                                                                                                                                                                                                                                                                                                                                                                                             |     |                                                                                      |                    |          |                |               |               |                  |       |              |         | ISO 14064-1             |
| 55   Wellman Recycling spik (WRS)   The Netherlands                                                                                                                                                                                                                                                                                                                                                                                                                                                                                                                                                                                                                                                                                                                                                                                                                                                                                                                                                                                                                                                                                                                                                                                                                                                                                                                                                                                                                                                                                                                                                                                                                                                                                                                                                                                                                                                                                                                                                                                                                                                                            |     |                                                                                      |                    |          |                |               |               |                  |       |              |         | SEDEX                   |
| 60   Indicarana Ventures (Poland (IVP)   Poland                                                                                                                                                                                                                                                                                                                                                                                                                                                                                                                                                                                                                                                                                                                                                                                                                                                                                                                                                                                                                                                                                                                                                                                                                                                                                                                                                                                                                                                                                                                                                                                                                                                                                                                                                                                                                                                                                                                                                                                                                                                                                | 59  | Wellman Recycling Spijk (WRS)                                                        |                    |          |                |               |               |                  |       |              |         |                         |
| 52                                                                                                                                                                                                                                                                                                                                                                                                                                                                                                                                                                                                                                                                                                                                                                                                                                                                                                                                                                                                                                                                                                                                                                                                                                                                                                                                                                                                                                                                                                                                                                                                                                                                                                                                                                                                                                                                                                                                                                                                                                                                                                                             | 60  | Indorama Ventures Poland (IVP)                                                       | Poland             |          |                |               |               |                  |       |              |         |                         |
| 6-3   Royal Russia    |     |                                                                                      |                    |          |                |               |               |                  |       |              |         |                         |
| 66   Sociation Showlash Rivers   Sociation   Sociati   | 63  | Avgol Russia                                                                         | Portugal<br>Russia |          |                |               |               |                  |       |              |         |                         |
| 55   Industrial Ventures Carl PET (VCP)   Turkey                                                                                                                                                                                                                                                                                                                                                                                                                                                                                                                                                                                                                                                                                                                                                                                                                                                                                                                                                                                                                                                                                                                                                                                                                                                                                                                                                                                                                                                                                                                                                                                                                                                                                                                                                                                                                                                                                                                                                                                                                                                                               |     | Kordana Slovakia Fibers                                                              |                    |          |                |               |               |                  |       |              |         |                         |
| 57   Borrage Plastics (RPL)                                                                                                                                                                                                                                                                                                                                                                                                                                                                                                                                                                                                                                                                                                                                                                                                                                                                                                                                                                                                                                                                                                                                                                                                                                                                                                                                                                                                                                                                                                                                                                                                                                                                                                                                                                                                                                                                                                                                                                                                                                                                                                    | 65  | Indorama Ventures Corlu PET (IVCP)                                                   |                    |          |                |               |               |                  |       |              |         |                         |
| Bear   Indicarana Ventures Palineros & (I/PSA) PT   Brazil                                                                                                                                                                                                                                                                                                                                                                                                                                                                                                                                                                                                                                                                                                                                                                                                                                                                                                                                                                                                                                                                                                                                                                                                                                                                                                                                                                                                                                                                                                                                                                                                                                                                                                                                                                                                                                                                                                                                                                                                                                                                     |     |                                                                                      |                    |          |                |               |               |                  |       |              |         |                         |
| 650   Indicarana Venturae Pal Antoniae (1974)   1                                                                                                                                                                                                                                                                                                                                                                                                                                                                                                                                                                                                                                                                                                                                                                                                                                                                                                                                                                                                                                                                                                                                                                                                                                                                                                                                                                                                                                                                                                                                                                                                                                                                                                                                                                                                                                                                                                                                                                                                                                                                              |     |                                                                                      |                    |          |                |               |               |                  |       |              |         |                         |
| 70                                                                                                                                                                                                                                                                                                                                                                                                                                                                                                                                                                                                                                                                                                                                                                                                                                                                                                                                                                                                                                                                                                                                                                                                                                                                                                                                                                                                                                                                                                                                                                                                                                                                                                                                                                                                                                                                                                                                                                                                                                                                                                                             |     |                                                                                      |                    |          |                |               |               |                  |       |              |         |                         |
| 27                                                                                                                                                                                                                                                                                                                                                                                                                                                                                                                                                                                                                                                                                                                                                                                                                                                                                                                                                                                                                                                                                                                                                                                                                                                                                                                                                                                                                                                                                                                                                                                                                                                                                                                                                                                                                                                                                                                                                                                                                                                                                                                             | 70  | Indorama Ventures PTA Montreal (IVPTA)                                               | Canada             |          |                |               |               |                  |       |              |         |                         |
| 23                                                                                                                                                                                                                                                                                                                                                                                                                                                                                                                                                                                                                                                                                                                                                                                                                                                                                                                                                                                                                                                                                                                                                                                                                                                                                                                                                                                                                                                                                                                                                                                                                                                                                                                                                                                                                                                                                                                                                                                                                                                                                                                             | 71  | Indorama Ventures Polymers Mexico (IVPM)                                             |                    |          |                |               |               |                  |       |              |         |                         |
| 74                                                                                                                                                                                                                                                                                                                                                                                                                                                                                                                                                                                                                                                                                                                                                                                                                                                                                                                                                                                                                                                                                                                                                                                                                                                                                                                                                                                                                                                                                                                                                                                                                                                                                                                                                                                                                                                                                                                                                                                                                                                                                                                             |     |                                                                                      |                    |          |                | ļ             | 1             |                  |       |              |         | ļ                       |
| 75                                                                                                                                                                                                                                                                                                                                                                                                                                                                                                                                                                                                                                                                                                                                                                                                                                                                                                                                                                                                                                                                                                                                                                                                                                                                                                                                                                                                                                                                                                                                                                                                                                                                                                                                                                                                                                                                                                                                                                                                                                                                                                                             | 74  | Indorama ventures ECOMEX (IVEM)                                                      |                    |          |                |               | 1             |                  |       |              |         |                         |
| 76                                                                                                                                                                                                                                                                                                                                                                                                                                                                                                                                                                                                                                                                                                                                                                                                                                                                                                                                                                                                                                                                                                                                                                                                                                                                                                                                                                                                                                                                                                                                                                                                                                                                                                                                                                                                                                                                                                                                                                                                                                                                                                                             |     |                                                                                      |                    |          |                |               |               |                  |       |              |         |                         |
| 78   File-Vision Products (IV Products) - Athens                                                                                                                                                                                                                                                                                                                                                                                                                                                                                                                                                                                                                                                                                                                                                                                                                                                                                                                                                                                                                                                                                                                                                                                                                                                                                                                                                                                                                                                                                                                                                                                                                                                                                                                                                                                                                                                                                                                                                                                                                                                                               | 76  | Auriga Polymers (Auriga)                                                             | USA                |          |                |               |               |                  |       |              |         | SMETA                   |
| 78   Helevision Wolds 15 V Wolcicts - Afferes                                                                                                                                                                                                                                                                                                                                                                                                                                                                                                                                                                                                                                                                                                                                                                                                                                                                                                                                                                                                                                                                                                                                                                                                                                                                                                                                                                                                                                                                                                                                                                                                                                                                                                                                                                                                                                                                                                                                                                                                                                                                                  | 77  | FiberVisions Manufacturing (FV Mftg) - Covington                                     |                    |          |                |               |               |                  |       |              |         |                         |
| 80   Industrial Nettures (Joint & Giycold) (IVOS)                                                                                                                                                                                                                                                                                                                                                                                                                                                                                                                                                                                                                                                                                                                                                                                                                                                                                                                                                                                                                                                                                                                                                                                                                                                                                                                                                                                                                                                                                                                                                                                                                                                                                                                                                                                                                                                                                                                                                                                                                                                                              | 78  | FiberVisions Products (FV Products) - Athens                                         | USA                |          |                |               |               |                  |       |              |         |                         |
| S1                                                                                                                                                                                                                                                                                                                                                                                                                                                                                                                                                                                                                                                                                                                                                                                                                                                                                                                                                                                                                                                                                                                                                                                                                                                                                                                                                                                                                                                                                                                                                                                                                                                                                                                                                                                                                                                                                                                                                                                                                                                                                                                             |     |                                                                                      |                    |          |                |               |               |                  |       |              |         | <b> </b>                |
| 22   Industrials Ventures Solutions - Recycling                                                                                                                                                                                                                                                                                                                                                                                                                                                                                                                                                                                                                                                                                                                                                                                                                                                                                                                                                                                                                                                                                                                                                                                                                                                                                                                                                                                                                                                                                                                                                                                                                                                                                                                                                                                                                                                                                                                                                                                                                                                                                |     |                                                                                      |                    |          |                |               |               |                  |       |              |         |                         |
| 84 Angol USA Fibers USA 85 Winnsboro USA                                                                                                                                                                                                                                                                                                                                                                                                                                                                                                                                                                                                                                                                                                                                                                                                                                                                                                                                                                                                                                                                                                                                                                                                                                                                                                                                                                                                                                                                                                                                                                                                                                                                                                                                                                                                                                                                                                                                                                                                                                                                                       | 82  | Indorama Ventures Sustainable Solutions - Recycling                                  | USA                |          |                |               |               |                  |       |              |         |                         |
| 85 Winnsboro USA                                                                                                                                                                                                                                                                                                                                                                                                                                                                                                                                                                                                                                                                                                                                                                                                                                                                                                                                                                                                                                                                                                                                                                                                                                                                                                                                                                                                                                                                                                                                                                                                                                                                                                                                                                                                                                                                                                                                                                                                                                                                                                               |     |                                                                                      |                    |          | _              |               |               |                  |       |              |         |                         |
|                                                                                                                                                                                                                                                                                                                                                                                                                                                                                                                                                                                                                                                                                                                                                                                                                                                                                                                                                                                                                                                                                                                                                                                                                                                                                                                                                                                                                                                                                                                                                                                                                                                                                                                                                                                                                                                                                                                                                                                                                                                                                                                                | 84  | Avgol USA Fibers                                                                     |                    |          |                |               |               |                  |       |              |         |                         |
| w January 1,11 0,34                                                                                                                                                                                                                                                                                                                                                                                                                                                                                                                                                                                                                                                                                                                                                                                                                                                                                                                                                                                                                                                                                                                                                                                                                                                                                                                                                                                                                                                                                                                                                                                                                                                                                                                                                                                                                                                                                                                                                                                                                                                                                                            |     |                                                                                      |                    |          |                |               |               |                  |       |              |         |                         |
|                                                                                                                                                                                                                                                                                                                                                                                                                                                                                                                                                                                                                                                                                                                                                                                                                                                                                                                                                                                                                                                                                                                                                                                                                                                                                                                                                                                                                                                                                                                                                                                                                                                                                                                                                                                                                                                                                                                                                                                                                                                                                                                                | -00 |                                                                                      | U3M                |          |                |               |               |                  |       |              |         | I.                      |